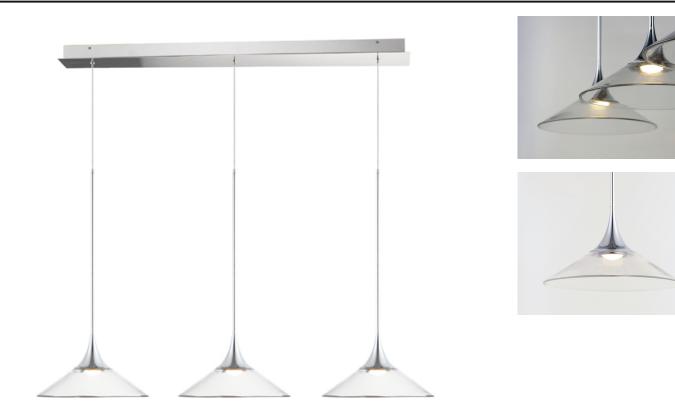

## **PRODUCT DESCRIPTION**

Elongated stems seamlessly transition to a modern cone shaped shade. Encased in the Polished Chrome stem is a remarkable, high-powered LED that illuminates the crystal clear acrylic cone for a crisp, contemporary lighting design.

## **MEASUREMENTS**

MAX OAH

CANOPY

LUMENS

BULB

CRI

DIMENSION

: 146" OAH : 1.5" W x 6" H x 43.25" L

: 24.86 lb

: 49.75" L x 14" W x 24.75" H

## HANGING WEIGHT LAMPING

INPUT VOLTAGE : 120V : 2,880 Rated (2,150 Del.) : 3 x 15W LED PCB Integrated , 45W Total BULB INCLUDED : (Integrated) DIMMABLE : ELV or Triac CL : 80 CRI COLOR\_TEMP : 3000K