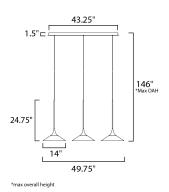

## **MEASUREMENTS**

MAX OAH

CANOPY

LUMENS

BULB

CRI

DIMENSION

: 146" OAH : 1.5" W x 6" H x 43.25" L

: 24.86 lb

: 49.75" L x 14" W x 24.75" H